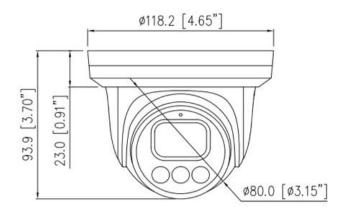

## **Dimensions (mm)**

| White Balance          | Auto/Manual                                                                                                                                           |  |  |  |
|------------------------|-------------------------------------------------------------------------------------------------------------------------------------------------------|--|--|--|
| Day/Night Setting      | Auto, Day, Night, Time                                                                                                                                |  |  |  |
| Smart IR               | Support                                                                                                                                               |  |  |  |
| Noise Reduction        | 2D/3D DNR                                                                                                                                             |  |  |  |
| Image Enhancement      | HLC, BLC, Defog                                                                                                                                       |  |  |  |
| Wide Dynamic Range     | True WDR                                                                                                                                              |  |  |  |
| S/N Ratio              | 55dB                                                                                                                                                  |  |  |  |
| Motion Detection       | Support                                                                                                                                               |  |  |  |
| Privacy Masking        | 4 areas                                                                                                                                               |  |  |  |
| Smart Function         |                                                                                                                                                       |  |  |  |
| Multi-Object Detection | Supports face, human, vehicle detection and capture                                                                                                   |  |  |  |
| Intelligent Analytics  | Intrusion, Single line crossing, Double line crossing, Loitering, Wrong-way<br>Support alarm triggering by specified target types (human and vehicle) |  |  |  |
| People Counting        | Support                                                                                                                                               |  |  |  |
| Network                |                                                                                                                                                       |  |  |  |
| Protocols              | IPv4/IPv6, 802.1x, HTTP, HTTPS, TCP/IP, UDP/IP, RTSP, DHCP, NTP, RTCP/RTP, PPPoE, SMTP, DNS, UPnP, FTP, ARP, SNMP, TLS/SSL                            |  |  |  |
| Interoperability       | ONVIF, SDK, CGI                                                                                                                                       |  |  |  |
| Streaming Method       | Multicast                                                                                                                                             |  |  |  |
| Max. User Access       | 10 Users                                                                                                                                              |  |  |  |
| Web Viewer             | <ie11, chrome,="" edge<="" firefox,="" microsoft="" td=""></ie11,>                                                                                    |  |  |  |
| Language               | English, Chinese, Polish, Italian, Portuguese, Spanish, Russian, French, Czech, Hungarian. Default: English                                           |  |  |  |
| Interface              |                                                                                                                                                       |  |  |  |
| Network Interface      | 1 Ethernet (10/100 Base-T) RJ-45 Connector                                                                                                            |  |  |  |
| Built-in Microphone    | Support                                                                                                                                               |  |  |  |
| Audio Interface        | 1ch Input, 1ch Output                                                                                                                                 |  |  |  |
| Alarm Interface        | 1ch Input, 1ch Output                                                                                                                                 |  |  |  |
| Reset Button           | Support                                                                                                                                               |  |  |  |
| SD Card Slot           | Built-in, up to 256GB                                                                                                                                 |  |  |  |
| Electrical             |                                                                                                                                                       |  |  |  |
| Power Supply           | DC12V (-15% to +25%)/PoE (IEEE 802.3af)                                                                                                               |  |  |  |
| Power Consumption      | Max 6 W                                                                                                                                               |  |  |  |
| Operating Temperature  | -40°C to 55°C (-40°F to 131°F )                                                                                                                       |  |  |  |
| Operating Humidity     | Less than 90% RH                                                                                                                                      |  |  |  |
| Ingress Protection     | IP66                                                                                                                                                  |  |  |  |
| Certifications         | CE/FCC                                                                                                                                                |  |  |  |
| Casing                 | Metal + Plastic                                                                                                                                       |  |  |  |
| Dimensions             | φ 118.2 × 93.9 mm (4.65 × 3.7 inch)                                                                                                                   |  |  |  |
| Net Weight             | 0.55 kg (1.21 lb)                                                                                                                                     |  |  |  |