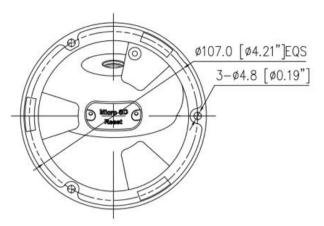

|  |  |  |
| Certifications         | CE/FCC                                                                                                                                                |  |  |  |
| Casing                 | Metal + Plastic                                                                                                                                       |  |  |  |
| Dimensions             | φ 118.2 × 93.9 mm (4.65 × 3.7 inch)                                                                                                                   |  |  |  |
| Net Weight             | 0.55 kg (1.21 lb)                                                                                                                                     |  |  |  |

## **Dimensions (mm)**





### Accessories

**Optional:** 



SN-CBK646M Junction Box



SN-CBK502 Wall Mount



SN-CBK203 Pendant Cap



SN-CBK101 Pole Mount



SN-CBK402 Pendant Mount



SN-CBK102 Corner Mount



SN-CBK501 Wall Mount